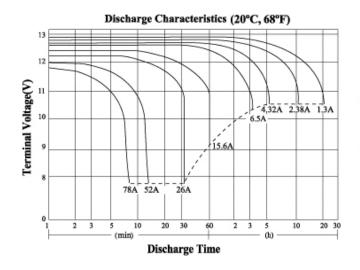

## **Electrical Specifications:**

| Capacity<br>77°F(25°C)                               | 20 hour rate (1.3A)                                                                   | 26AH   |
|------------------------------------------------------|---------------------------------------------------------------------------------------|--------|
|                                                      | 10 hour rate (2.38A)                                                                  | 23.8AH |
|                                                      | 5 hour rate (4.32A)                                                                   | 21.6AH |
|                                                      | 1 hour rate (15.6A)                                                                   | 15.6AH |
| Internal Resistance,<br>Fully Charged Battery (77°F) | 10mΩ                                                                                  |        |
| Capacity affected by<br>Temperature (20 hour rate)   | 104°F (40°C)                                                                          | 102%   |
|                                                      | 77°F (25°C)                                                                           | 100%   |
|                                                      | 32°F (0°C)                                                                            | 85%    |
|                                                      | 32°F (0°C)                                                                            | 65%    |
| Charge Constant Voltage                              | Cycle: Initial Charging Current less than 7.8A<br>Voltage 14.4V - 15.0V at 77°F(25°C) |        |
|                                                      | Standby: Voltage 13.5V - 13.8V at 77°F(25°C)                                          |        |