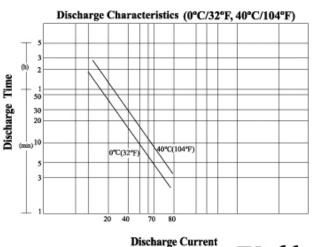

## **Electrical Specifications:**

| Capacity<br>77°F(25°C)                               | 20 hour rate (1.3A)                                                                   | 26AH   |
|------------------------------------------------------|---------------------------------------------------------------------------------------|--------|
|                                                      | 10 hour rate (2.38A)                                                                  | 23.8AH |
|                                                      | 5 hour rate (4.32A)                                                                   | 21.6AH |
|                                                      | 1 hour rate (15.6A)                                                                   | 15.6AH |
| Internal Resistance,<br>Fully Charged Battery (77°F) | 10mΩ                                                                                  |        |
| Capacity affected by<br>Temperature (20 hour rate)   | 104°F (40°C)                                                                          | 102%   |
|                                                      | 77°F (25°C)                                                                           | 100%   |
|                                                      | 32°F (0°C)                                                                            | 85%    |
|                                                      | 32°F (0°C)                                                                            | 65%    |
| Charge Constant Voltage                              | Cycle: Initial Charging Current less than 7.8A<br>Voltage 14.4V - 15.0V at 77°F(25°C) |        |
|                                                      | Standby: Voltage 13.5V - 13.8V at 77°F(25°C)                                          |        |