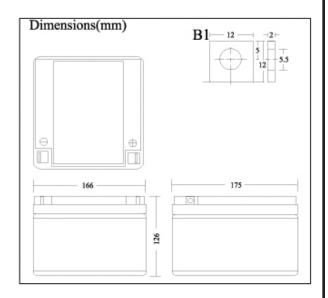

## **Specifications:**

- Nominal Voltage: 12 Volts
- Rated Capacity: 26 AH (20 hour rate)
- Length: 6.54" (166mm)
- Width: 6.89" (175mm)
- Height: 4.96" (126mm)
- Weight: 20.06 lbs (9.1kg)Terminals: B1-M5 bolt & nut