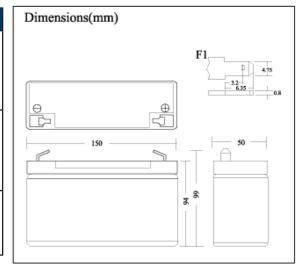

**ELK-06120** 

6V, 12 Ah

| SPECIFICATIONS:      |                       |  |
|----------------------|-----------------------|--|
| Nominal Voltage      | 6 Volts               |  |
| Rated Capacity       | 12 Ah (20 hour rate)  |  |
| Length               | 5.91" (150 mm)        |  |
| Width                | 1.97" (50 mm)         |  |
| Height               | 3.9" (99 mm)          |  |
| Weight (Approximate) | 4.1 lbs (1.9 kg)      |  |
| Terminals            | F1 Faston Tab (.187") |  |