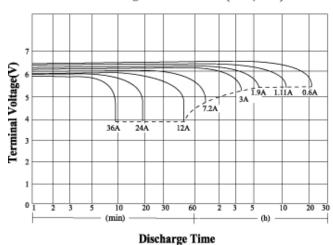

| ELECTRICAL SPECIFICATIONS:                            |                                                                                                                                       |                                  |
|-------------------------------------------------------|---------------------------------------------------------------------------------------------------------------------------------------|----------------------------------|
| Capacity<br>77°F(25°C)                                | 20 hour rate (0.6A)<br>10 hour rate (1.11A)<br>5 hour rate (1.9A)<br>1 hour rate (7.2A)                                               | 12Ah<br>11.1Ah<br>9.5Ah<br>7.2Ah |
| Capacity affected<br>by Temperature<br>(20 hour rate) | 104°F (40°C)<br>77°F (25°C)<br>32°F (0°C)<br>5°F (-15°C)                                                                              | 102%<br>100%<br>85%<br>65%       |
| Charge Constant<br>Voltage                            | Cycle: Initial Charging Current less than 3.6A<br>Voltage 14.4V - 15.0V at 77°F(25°C)<br>Standby: Voltage 13.5V - 13.8V at 77°F(25°C) |                                  |