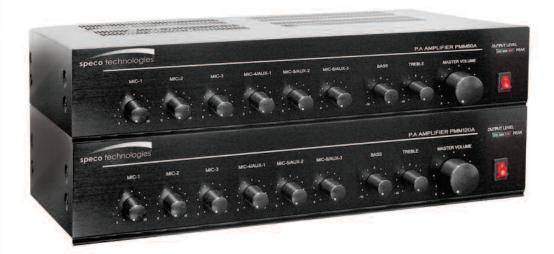

## PMM60A PMM120A

60 Watts RMS P.A. Power Mixer Amplifier 120 Watts RMS P.A. Power Mixer Amplifier

Our UL Listed Contractor Series amplifiers are the ideal amplifiers for everyday use. They can stand on their own as part of a smaller installation, or be incorporated into a much larger job. With RMS power ranging from 30W to 120W, microphone and source mixing ability, telephone paging interface and music-on-hold capability, there is almost no job that these amplifiers cannot be a part of.

## Specifications.

- 60 Watt RMS or 120 Watt RMS
- AC 120V, 50/60Hz
- 50-15kHz
- 6 MIC Inputs/4 XLR connections (1.0mV/600 Ohms)
- 3 Aux Inputs (200mV/50k Ohms)
- 1 Telephone (100mV/600 Ohms)
- 4/8/16 Ohms & 25/70V Line Outputs
- Music-on-Hold Feature
- Treble/Bass Control
- Master Volume Control
- 16.9" x 3.5" x 11.8"
- UL & CSA listed