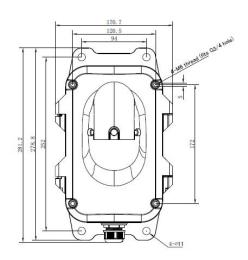

## **Specifications**

|            | JBPW-L                                             |
|------------|----------------------------------------------------|
| Appearance | Hikvision White                                    |
| Material   | Aluminum Alloy                                     |
| Dimension  | 15.57" x 11.07" x 6.72" (395.5 x 281.2 x 170.7 mm) |
| Weight     | 4.74 lbs (2.15 kg)                                 |

## **Dimensions**

\*Another G3/4 threaded hole can be found on the reverse side