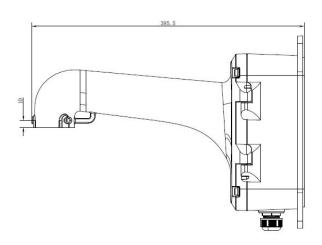

## **Specifications**

|            | JBPW-L                                             |
|------------|----------------------------------------------------|
| Appearance | Hikvision White                                    |
| Material   | Aluminum Alloy                                     |
| Dimension  | 15.57" x 11.07" x 6.72" (395.5 x 281.2 x 170.7 mm) |
| Weight     | 4.74 lbs (2.15 kg)                                 |

## **Dimensions**

\*Another G3/4 threaded hole can be found on the reverse side