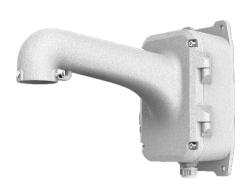

## Wall Mounting Bracket for Speed Dome

- Wall Mount Bracket with Junction Box
- Aluminum Alloy Material With Surface Spray Treatment
- Support For Bottom Outlet And Back Outlet (G3/4)
- Compatible with all 5" and larger Hikvision Outdoor PTZ Domes

Available Model: JBPW-L

## **Specifications**

|            | JBPW-L                                             |
|------------|----------------------------------------------------|
| Appearance | Hikvision White                                    |
| Material   | Aluminum Alloy                                     |
| Dimension  | 15.57" x 11.07" x 6.72" (395.5 x 281.2 x 170.7 mm) |
| Weight     | 4.74 lbs (2.15 kg)                                 |