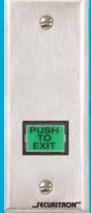

# **Securitron**<sup>®</sup> **EEB** Emergency **Exit Button**

**Redundant backup** ensures safe egress

Install the FFB **Emergency Exit Button** next to the door to provide additional safety and redundancy as required by code when using a motion detector for a requestto-exit device.

### **Optional Features**

- Single gang
- Narrow stile
- EEB2 includes standard lenses plus blue ADA lens
- Illumination kits