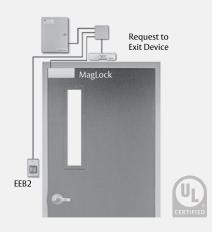

# **Securitron**<sup>®</sup> **EEB** Emergency **Exit Button**

**Redundant backup** ensures safe egress

Install the FFB **Emergency Exit Button** next to the door to provide additional safety and redundancy as required by code when using a motion detector for a requestto-exit device.

Note: ASSA ABLOY Electronic Security Hardware's UL294 certification indicates that when the EEB is used with the XMS Motion Sensor. it meets the NFPA Life Safety Code 101 requirements for exit of access-controlled egress doors.