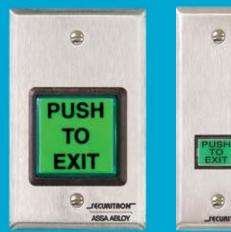

# **Securitron**<sup>®</sup> **EEB** Emergency **Exit Button**

**Redundant backup** ensures safe egress

Install the FFB **Emergency Exit Button** next to the door to provide additional safety and redundancy as required by code when using a motion detector for a requestto-exit device.

### **Standard Features**

- Backup device in case of exit sensor failure per BOCA, NFPA, IBC, and VBC code
- Momentarily pressing the EEB releases the door for 30-seconds
- Re-triggerable for added 30-second release
- Interchangeable green and red lenses included standard
- MagnaCare<sup>®</sup> lifetime replacement, no fault, no questions asked warranty

### **Optional Features**

- Single gang
- Narrow stile
- EEB2 includes standard lenses plus blue ADA lens
- Illumination kits