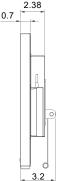

# DIMENSIONS

## SPECIFICATIONS

|                                                                | 15RTCSR                                   |
|----------------------------------------------------------------|-------------------------------------------|
| Display                                                        |                                           |
| Screen Size                                                    | 15 Inch                                   |
| Max. Resolution                                                | 1024 x 768 @ 75Hz                         |
| Pixel Pitch                                                    | 0.297 x 0.297mm                           |
| Brightness                                                     | 1000cd/m²(Indoor) / 1500cd/m²(Outdoor)    |
| Contrast Ratio                                                 | 2500 : 1                                  |
| Aspect Ratio                                                   | 4:3                                       |
| Viewing Angle (H/V)                                            | 160 / 130                                 |
| Display Color                                                  | 16.2 Million                              |
| Response Time                                                  | < 8ms                                     |
| Video System                                                   | NTSC / PAL                                |
| Interface                                                      |                                           |
| Video In / Out (BNC Type)                                      | 2 In / 2 Out                              |
| HDMI In                                                        | 1 In                                      |
| S-Video In / Out                                               | 1 In                                      |
| VGA In (15Pin D-Sub)                                           | 1 In                                      |
| Audio In (RCA Type)                                            | 1 In                                      |
| PC Stereo In                                                   | 1 In                                      |
| Transmitter                                                    |                                           |
| Remote Control                                                 | Yes                                       |
| Audio                                                          |                                           |
| Built-in Speakers                                              | Yes (1W x 1)                              |
| Features                                                       |                                           |
| Filter Type                                                    | 3D Comb Filter                            |
| Deinterlacing                                                  | Yes                                       |
| Noise Reduction Control (NR)                                   | Yes                                       |
| LCD Protection Glass                                           | N/A                                       |
| Transflective Enhancement                                      | Yes                                       |
| Multi Language                                                 | English, Spanish, French, German, Italian |
| General                                                        |                                           |
| Outline Dimension                                              | 13.7" x 11.7" x 3.2"                      |
| Net Weight                                                     | 4.79Kg (11.0 lbs)                         |
| Material / Color                                               | Electronic galvanized iron / Black        |
| Desk Top Stand                                                 | Tilt Back                                 |
| Part / Labor                                                   | 2year / 2year                             |
| Consumption: < On                                              | < 32W                                     |
|                                                                | AC100 ~ 240V(50/60Hz)                     |
| Electrical Ratings                                             | DC12V                                     |
| Operating Temperature                                          | 0 ~ 40 C / 32 ~ 104 F                     |
| Storage Temperature                                            | -20 ~ 60 C / -4 ~ 140 F                   |
| Mounts                                                         |                                           |
| VESA <sup>™</sup> Mount Size                                   | 100 x 100mm                               |
| Wall                                                           | WB-5, WB-10, WB-30, WB-31                 |
| Ceiling                                                        | СМК-01                                    |
| Rack                                                           | RMK-08                                    |
| Design and specifications are subject to change without notice |                                           |