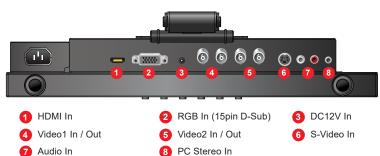

rage Temperature                                            | -20 ~ 60 C / -4 ~ 140 F                   |
| Mounts                                                         |                                           |
| VESA <sup>™</sup> Mount Size                                   | 100 x 100mm                               |
| Wall                                                           | WB-5, WB-10, WB-30, WB-31                 |
| Ceiling                                                        | СМК-01                                    |
| Rack                                                           | RMK-08                                    |
| Design and specifications are subject to change without notice |                                           |



### **INPUT INTERFACE**



# DIMENSIONS





# **OPTIONAL MOUNTS**



#### How does this technology work?

Transflective LCD modules hold both transmissive and reflective properties; the method of image display depends upon the conditions of the ambient environment. The display uses a backlight with a transmissive property in dark environments, and uses external light with a reflective property in bright environments.

#### Application

- Public Information Display (Bus, Railway, Airport
- Digital Signage (Advertiser
- ATM, Outdoor Kiosk (Bank, Shopping Mall, Theater)
  - Gas Pump (Gas Station





7300 Bolsa Avenue, Westminster, CA 92683 Tel. 714.766.6300 / Fax. 714.766.6310 / sales@orionimages.com / www.orionimages.com