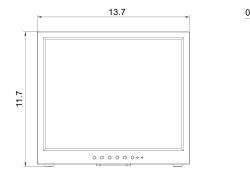

| -20 ~ 60 C / -4 ~ 140 F                   |
| Mounts                                                         |                                           |
| VESA <sup>™</sup> Mount Size                                   | 100 x 100mm                               |
| Wall                                                           | WB-5, WB-10, WB-30, WB-31                 |
| Ceiling                                                        | СМК-01                                    |
| Rack                                                           | RMK-08                                    |
| Design and specifications are subject to change without notice |                                           |



### **INPUT INTERFACE**



# DIMENSIONS





# **OPTIONAL MOUNTS**



#### How does this technology work?

Transflective LCD modules hold both transmissive and reflective properties; the method of image display depends upon the conditions of the ambient environment. The display uses a backlight with a transmissive property in dark environments, and uses external light with a reflective property in bright environments.

#### Application

- Public Information Display (Bus, Railway, Airport
- Digital Signage (Advertiser
- ATM, Outdoor Kiosk (Bank, Shopping Mall, Theater)
  - Gas Pump (Gas Station





7300 Bolsa Avenue, Westminster, CA 92683 Tel. 714.766.6300 / Fax. 714.766.6310 / sales@orionimages.com / www.orionimages.com