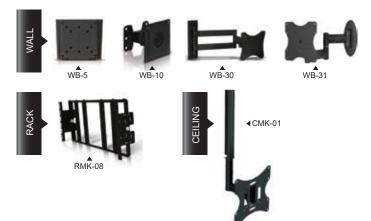

# **OPTIONAL MOUNTS**

## SPECIFICATIONS

|                                                                | 15RTCSR                                   |
|----------------------------------------------------------------|-------------------------------------------|
| Display                                                        |                                           |
| Screen Size                                                    | 15 Inch                                   |
| Max. Resolution                                                | 1024 x 768 @ 75Hz                         |
| Pixel Pitch                                                    | 0.297 x 0.297mm                           |
| Brightness                                                     | 1000cd/m²(Indoor) / 1500cd/m²(Outdoor)    |
| Contrast Ratio                                                 | 2500 : 1                                  |
| Aspect Ratio                                                   | 4:3                                       |
| Viewing Angle (H/V)                                            | 160 / 130                                 |
| Display Color                                                  | 16.2 Million                              |
| Response Time                                                  | < 8ms                                     |
| Video System                                                   | NTSC / PAL                                |
| Interface                                                      |                                           |
| Video In / Out (BNC Type)                                      | 2 In / 2 Out                              |
| HDMI In                                                        | 1 In                                      |
| S-Video In / Out                                               | 1 In                                      |
| VGA In (15Pin D-Sub)                                           | 1 In                                      |
| Audio In (RCA Type)                                            | 1 In                                      |
| PC Stereo In                                                   | 1 In                                      |
| Transmitter                                                    |                                           |
| Remote Control                                                 | Yes                                       |
| Audio                                                          |                                           |
| Built-in Speakers                                              | Yes (1W x 1)                              |
| Features                                                       |                                           |
| Filter Type                                                    | 3D Comb Filter                            |
| Deinterlacing                                                  | Yes                                       |
| Noise Reduction Control (NR)                                   | Yes                                       |
| LCD Protection Glass                                           | N/A                                       |
| Transflective Enhancement                                      | Yes                                       |
| Multi Language                                                 | English, Spanish, French, German, Italian |
| General                                                        |                                           |
| Outline Dimension                                              | 13.7" x 11.7" x 3.2"                      |
| Net Weight                                                     | 4.79Kg (11.0 lbs)                         |
| Material / Color                                               | Electronic galvanized iron / Black        |
| Desk Top Stand                                                 | Tilt Back                                 |
| Part / Labor                                                   | 2year / 2year                             |
| Consumption: < On                                              | < 32W                                     |
|                                                                | AC100 ~ 240V(50/60Hz)                     |
| Electrical Ratings                                             | DC12V                                     |
| Operating Temperature                                          | 0 ~ 40 C / 32 ~ 104 F                     |
| Storage Temperature                                            | -20 ~ 60 C / -4 ~ 140 F                   |
| Mounts                                                         |                                           |
| VESA <sup>™</sup> Mount Size                                   | 100 x 100mm                               |
| Wall                                                           | WB-5, WB-10, WB-30, WB-31                 |
| Ceiling                                                        | СМК-01                                    |
| Rack                                                           | RMK-08                                    |
| Design and specifications are subject to change without notice |                                           |