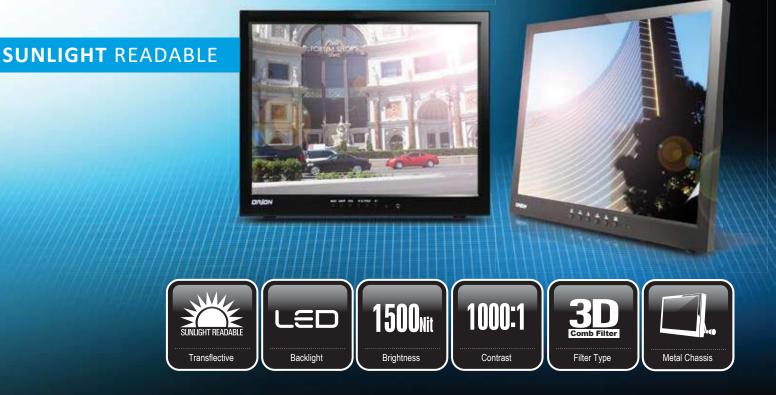

### **OVERVIEW**

ORION Images Sunlight readable LCD monitors offer enhanced ultra-high brightness LCD color display for high ambient light applications. The advantage of Transflective technology is that there is no extra heat generation lower power consumption, contrast and brightness is naturally brighter to help preserve the life of the back light. They are designed for use in applications such as industrial machinery, kiosk, ATM machines and and order confirmation system.

#### Metal Chassis

- Sunlight Readable Ultra Bright LED with Transflective Technology
- 0 3D Comb Filter, Deinterlace, Transflective Enhancement, Multi-Language
- DBNC Video 2 In / 2 Out, S-Video 1 In, HDMI 1 In, VGA 1 In, Audio 1 In, PC Stereo 1 In
- Built-In Speakers
- Wall and Rack Mount Kit

## SPECIFICATIONS

|                                                                | 15RTCSR                                   |
|----------------------------------------------------------------|-------------------------------------------|
| Display                                                        |                                           |
| Screen Size                                                    | 15 Inch                                   |
| Max. Resolution                                                | 1024 x 768 @ 75Hz                         |
| Pixel Pitch                                                    | 0.297 x 0.297mm                           |
| Brightness                                                     | 1000cd/m²(Indoor) / 1500cd/m²(Outdoor)    |
| Contrast Ratio                                                 | 2500 : 1                                  |
| Aspect Ratio                                                   | 4:3                                       |
| Viewing Angle (H/V)                                            | 160 / 130                                 |
| Display Color                                                  | 16.2 Million                              |
| Response Time                                                  | < 8ms                                     |
| Video System                                                   | NTSC / PAL                                |
| Interface                                                      |                                           |
| Video In / Out (BNC Type)                                      | 2 In / 2 Out                              |
| HDMI In                                                        | 1 In                                      |
| S-Video In / Out                                               | 1 In                                      |
| VGA In (15Pin D-Sub)                                           | 1 In                                      |
| Audio In (RCA Type)                                            | 1 In                                      |
| PC Stereo In                                                   | 1 In                                      |
| Transmitter                                                    |                                           |
| Remote Control                                                 | Yes                                       |
| Audio                                                          |                                           |
| Built-in Speakers                                              | Yes (1W x 1)                              |
| Features                                                       |                                           |
| Filter Type                                                    | 3D Comb Filter                            |
| Deinterlacing                                                  | Yes                                       |
| Noise Reduction Control (NR)                                   | Yes                                       |
| LCD Protection Glass                                           | N/A                                       |
| Transflective Enhancement                                      | Yes                                       |
| Multi Language                                                 | English, Spanish, French, German, Italian |
| General                                                        |                                           |
| Outline Dimension                                              | 13.7" x 11.7" x 3.2"                      |
| Net Weight                                                     | 4.79Kg (11.0 lbs)                         |
| Material / Color                                               | Electronic galvanized iron / Black        |
| Desk Top Stand                                                 | Tilt Back                                 |
| Part / Labor                                                   | 2year / 2year                             |
| Consumption: < On                                              | < 32W                                     |
|                                                                | AC100 ~ 240V(50/60Hz)                     |
| Electrical Ratings                                             | DC12V                                     |
| Operating Temperature                                          | 0 ~ 40 C / 32 ~ 104 F                     |
| Storage Temperature                                            | -20 ~ 60 C / -4 ~ 140 F                   |
| Mounts                                                         |                                           |
| VESA <sup>™</sup> Mount Size                                   | 100 x 100mm                               |
| Wall                                                           | WB-5, WB-10, WB-30, WB-31                 |
| Ceiling                                                        | СМК-01                                    |
| Rack                                                           | RMK-08                                    |
| Design and specifications are subject to change without notice |                                           |